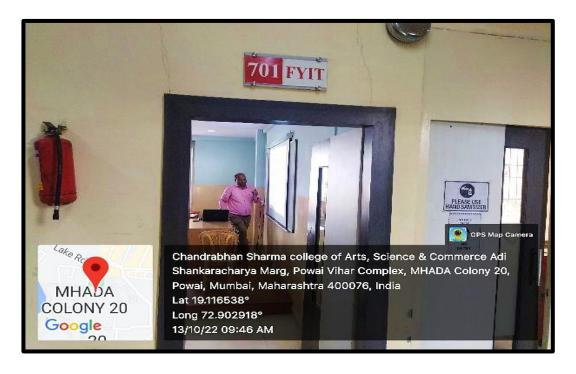

of Arts, Commerce & Science

(Hindi Linguistic Minority Institution)

(Affiliated to the University of Mumbai)
Accredited by NAAC 'B+'

of Arts, Commerce & Science

(Hindi Linguistic Minority Institution)

(Affiliated to the University of Mumbai)
Accredited by NAAC 'B+'